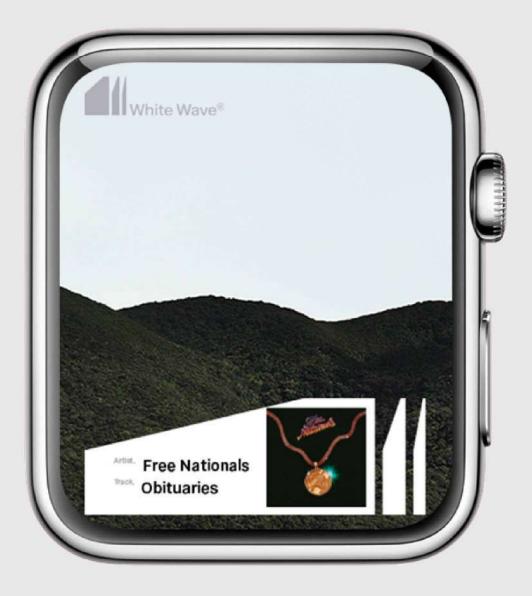

→ ALCHIMIST BRAND IDENTITY

 $\rightarrow$  **S.S.S.** VINYL&CD SPECIAL EDITION

WWW . TTHUTUMENTARY . COM

→ WHITE WAVE INTERNATIONAL MUSIC PLATFORM CREATIVE BRANDING AND OWN CHANNEL

# White Wave®