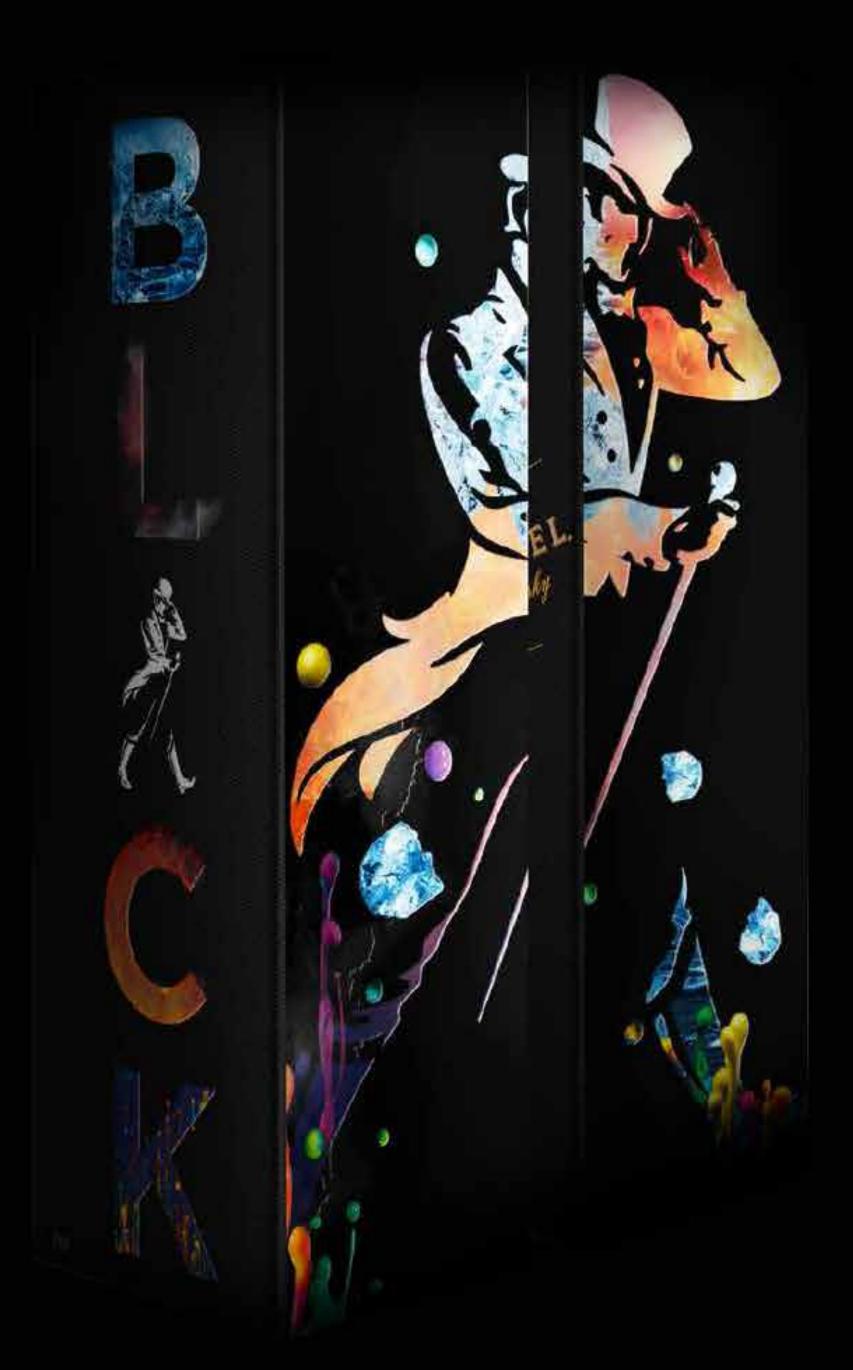

#### PRO JECT

→ LAYS CREATIVE VISUA CAMPAIG

→ BLACK LABLE DESIGN MANAGEMENT FOR 4 ELEMENTS CAMPAIGN

→ SUNOCO DESIGN MANAGEMENT FOR PRODUCT BRAND & VISUAL STYLE

WWW . TTHUTUMENTARY . COM