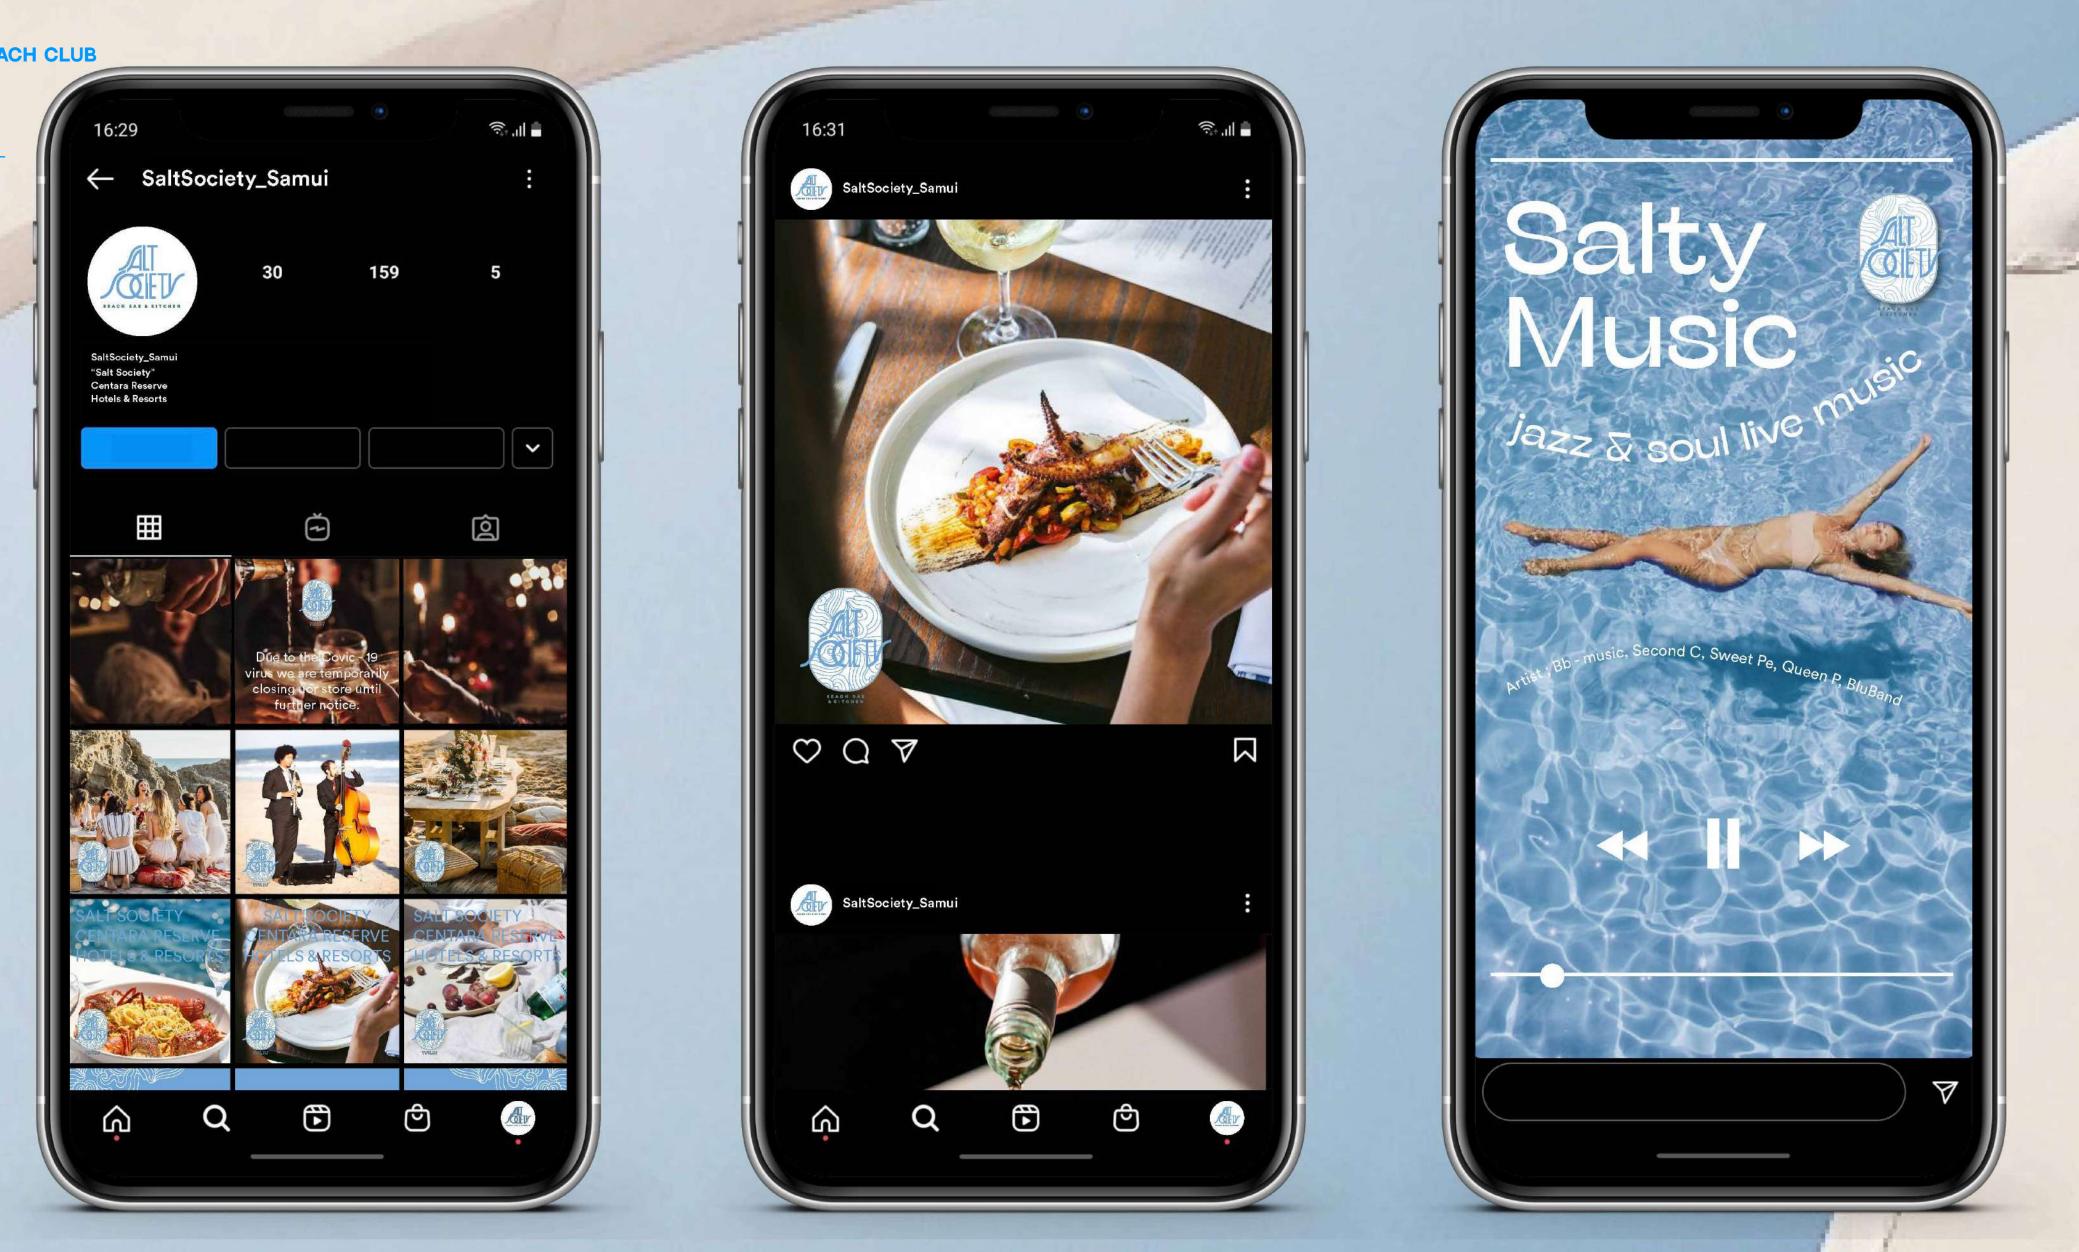

 $\rightarrow$  SALT SOCIETY BEACH CLUB

CENTARA RESERVE/ SAMUI, THAILAND BRAND IDENTITY. COLLATERAL&DIGITAL DESIGN

 $\rightarrow$  SHERATON/ SIAM YATCH CLUB ART DIRECTION DIGITAL MENU RESTAURANT

OUR KITCHEN TEAM IS STANDING ETT T FILL TINARY EVERY CULIA MISH SYC 1....