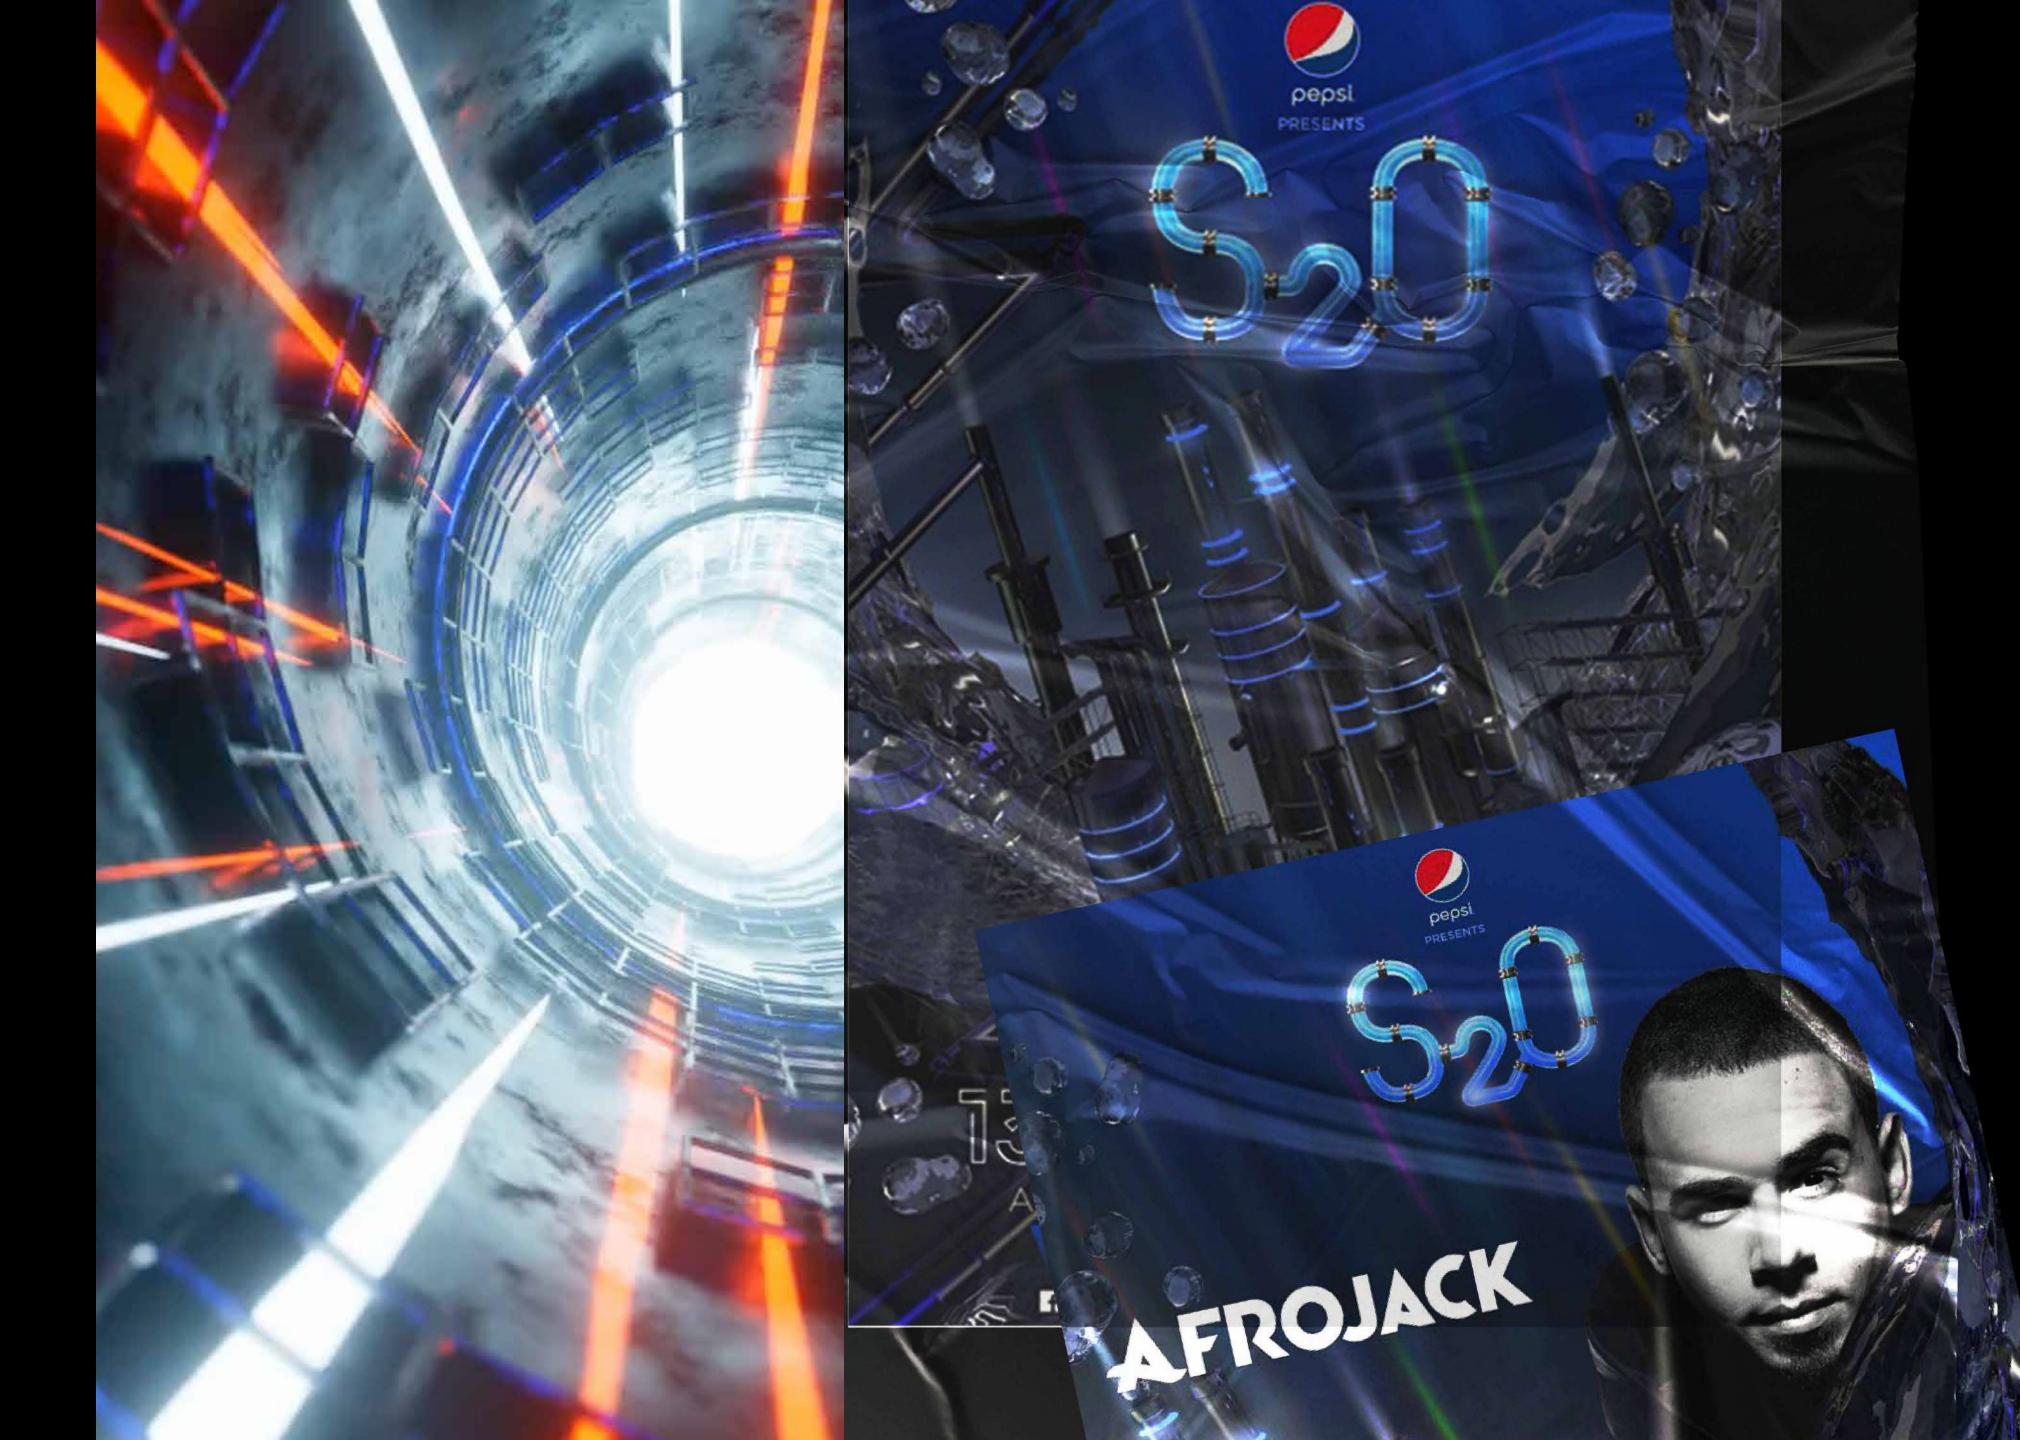

GASOLINE 1 L

→ PEPSI PRESENTED S20 WORLD MUSIC FESTIVAL CREATIVE CAMPAIGN

→ LIVE NATION DESIGN MANAGEMENT FAN MEETING VISUAL CAMPAIGN

300

4.5

500

12

ON : THE SCENE 1st fan meeting in Bangkok 2022