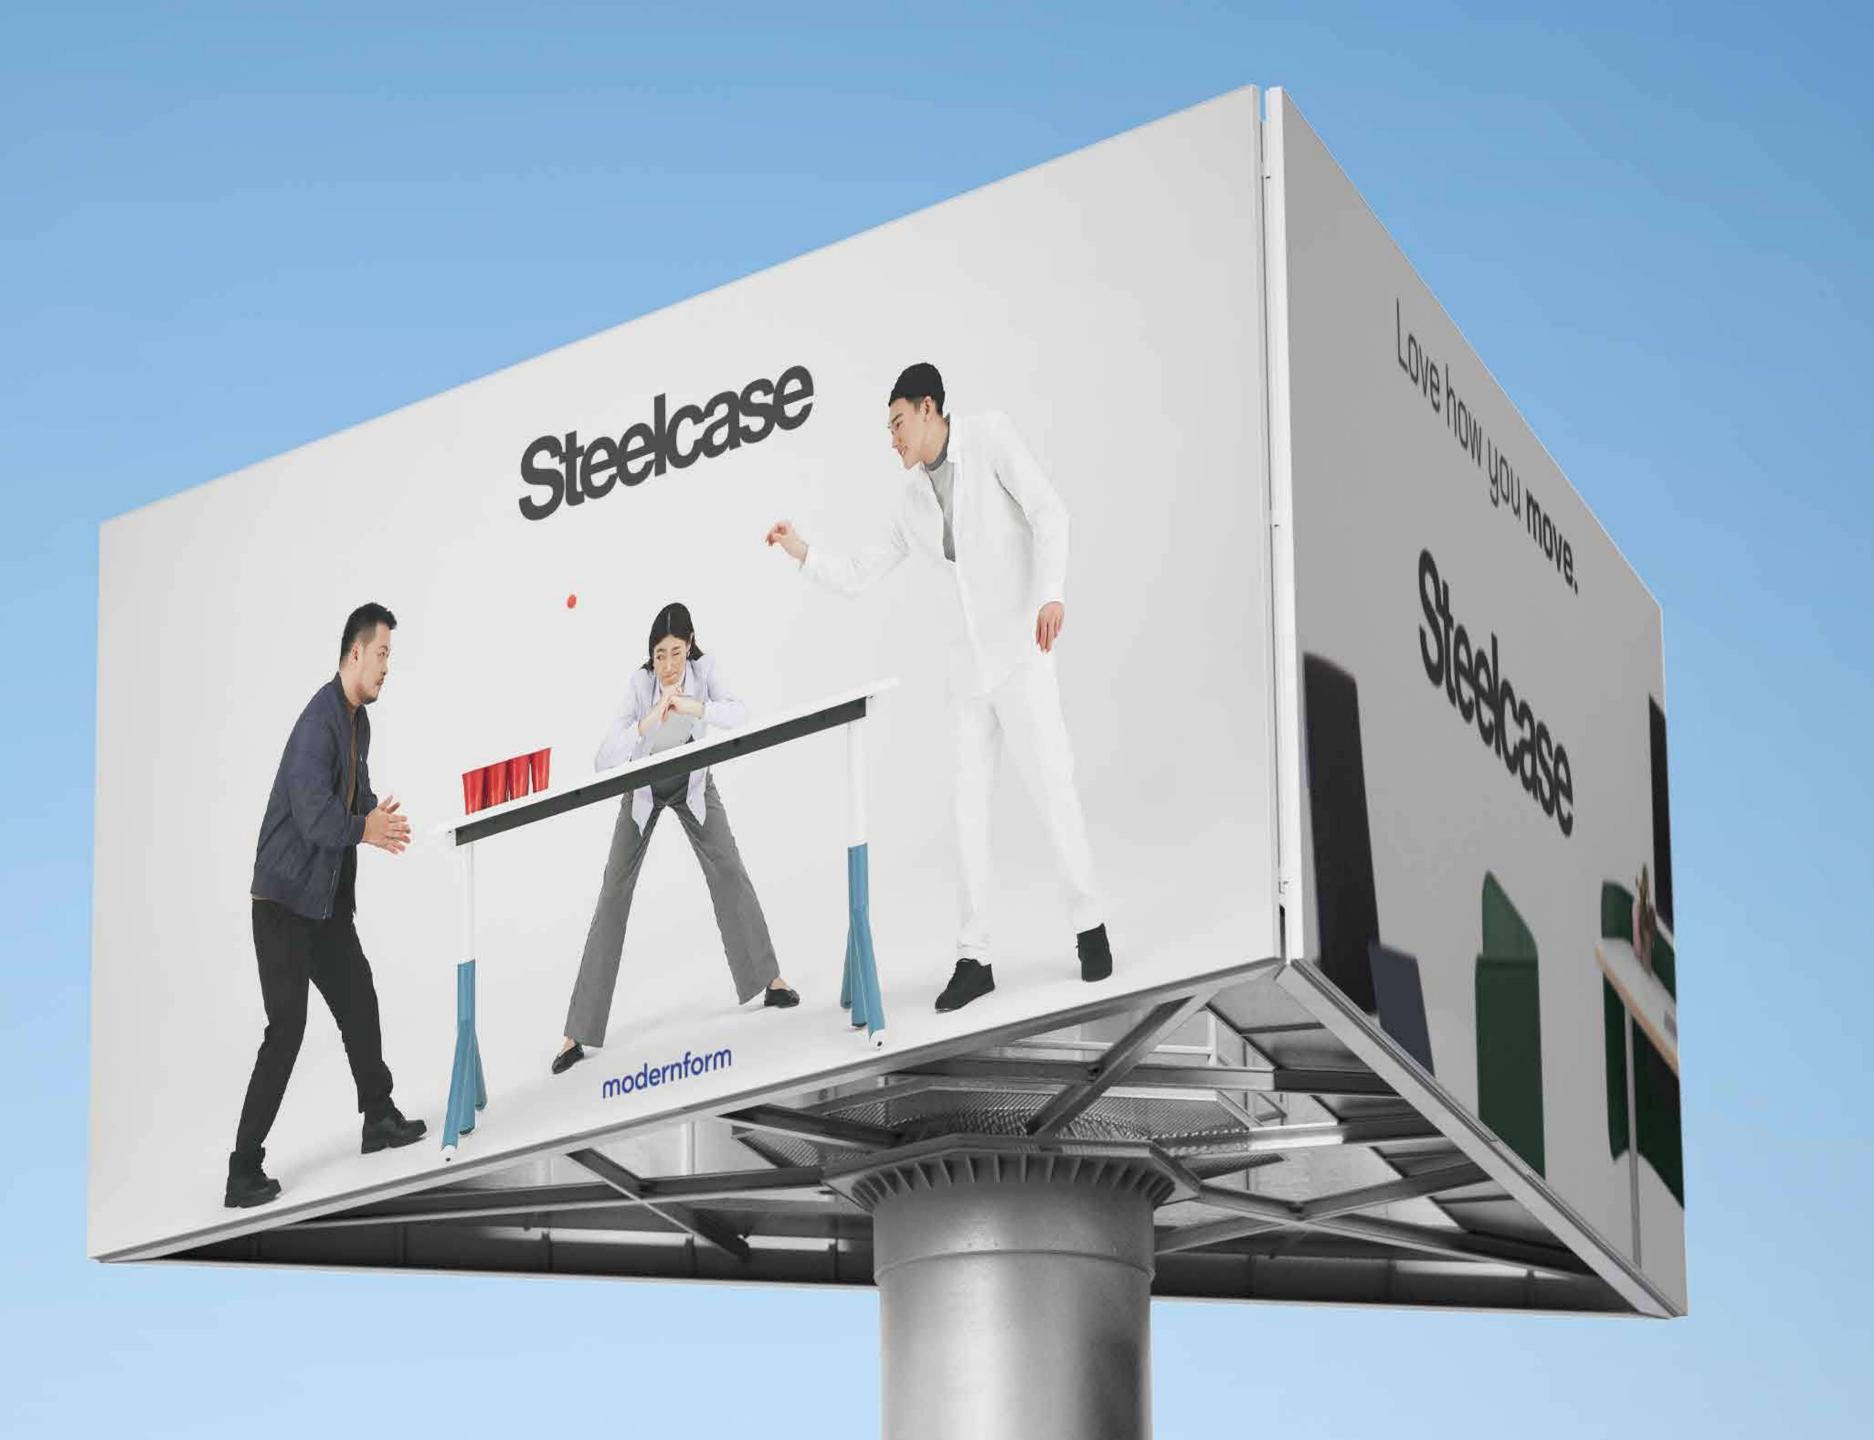

# JIM THOMPSON

→ **STEELCASE** DESIGN MANAGEMENT FOR VISUAL&VIDEO CAMPAIGN

→ **SUNOCO** DESIGN MANAGEMENT FOR CAR RACING DESIGN

them P. = Pasant P

114 ----

SINDED