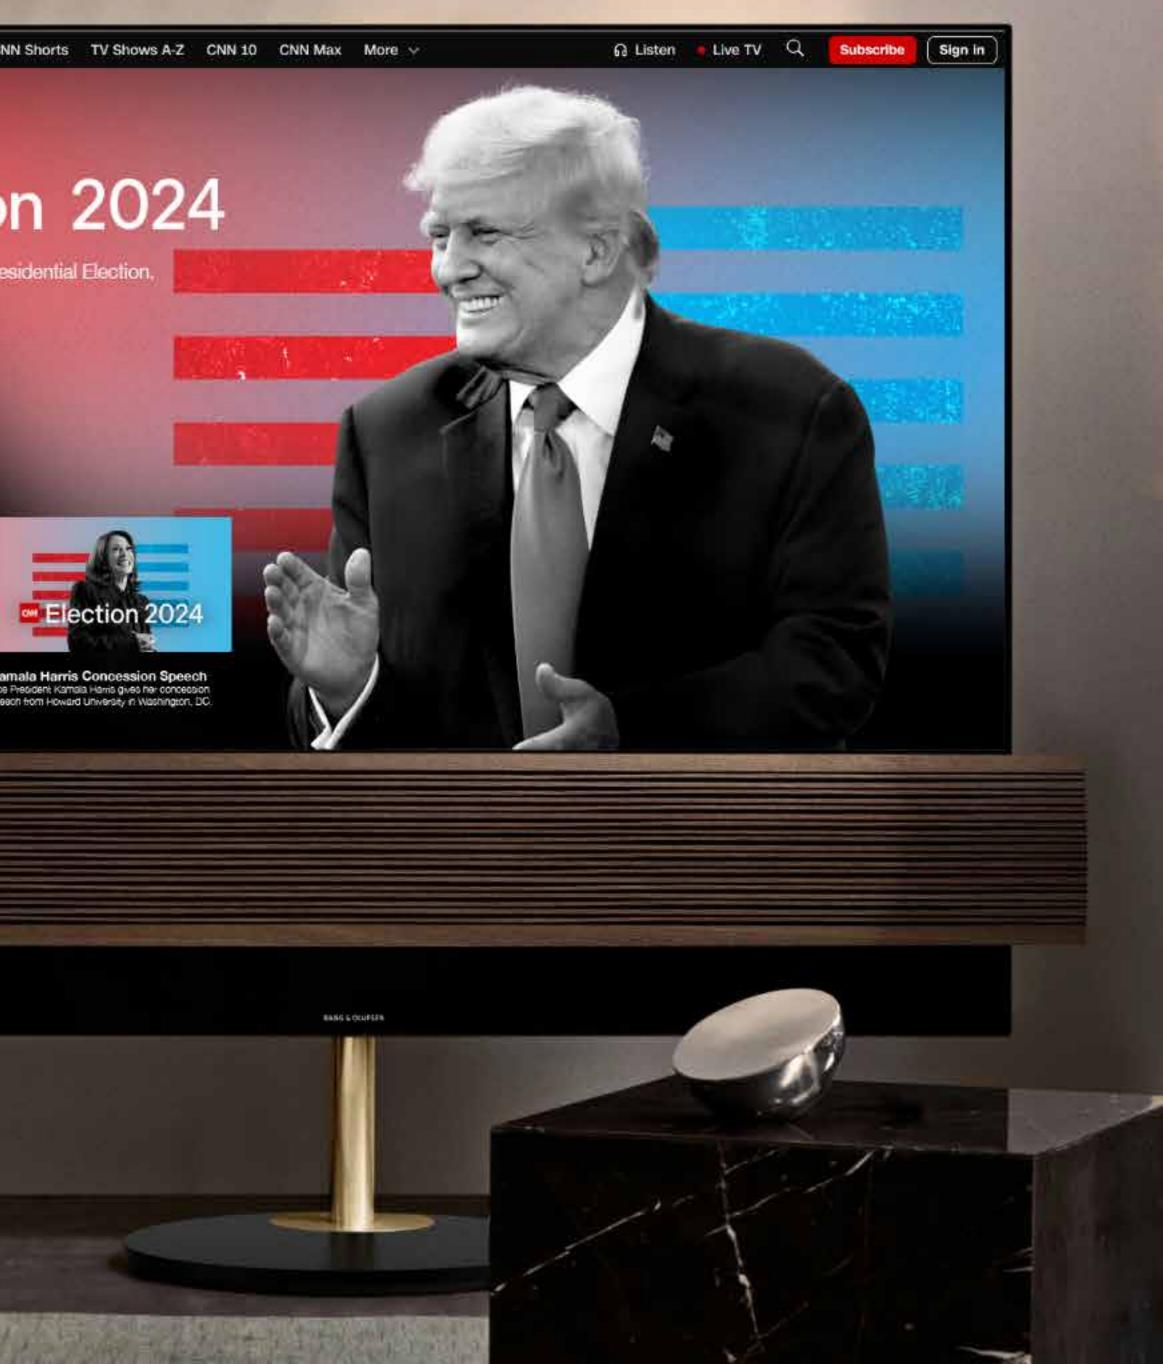

## reddot winner 2023

 $\rightarrow$  CNN ELECTION IN AMERICA 2024 CREATIVE VISUAL INTERFACE

 $\rightarrow$  CNN MAX ELECTION IN AMERICA 2024 CREATIVE VISUAL INTERFACE

# Election Day in America

\* \*

WWW . TTHUTUMENTARY . COM

Home

Series

Movies

HBO

**New & Notable** 