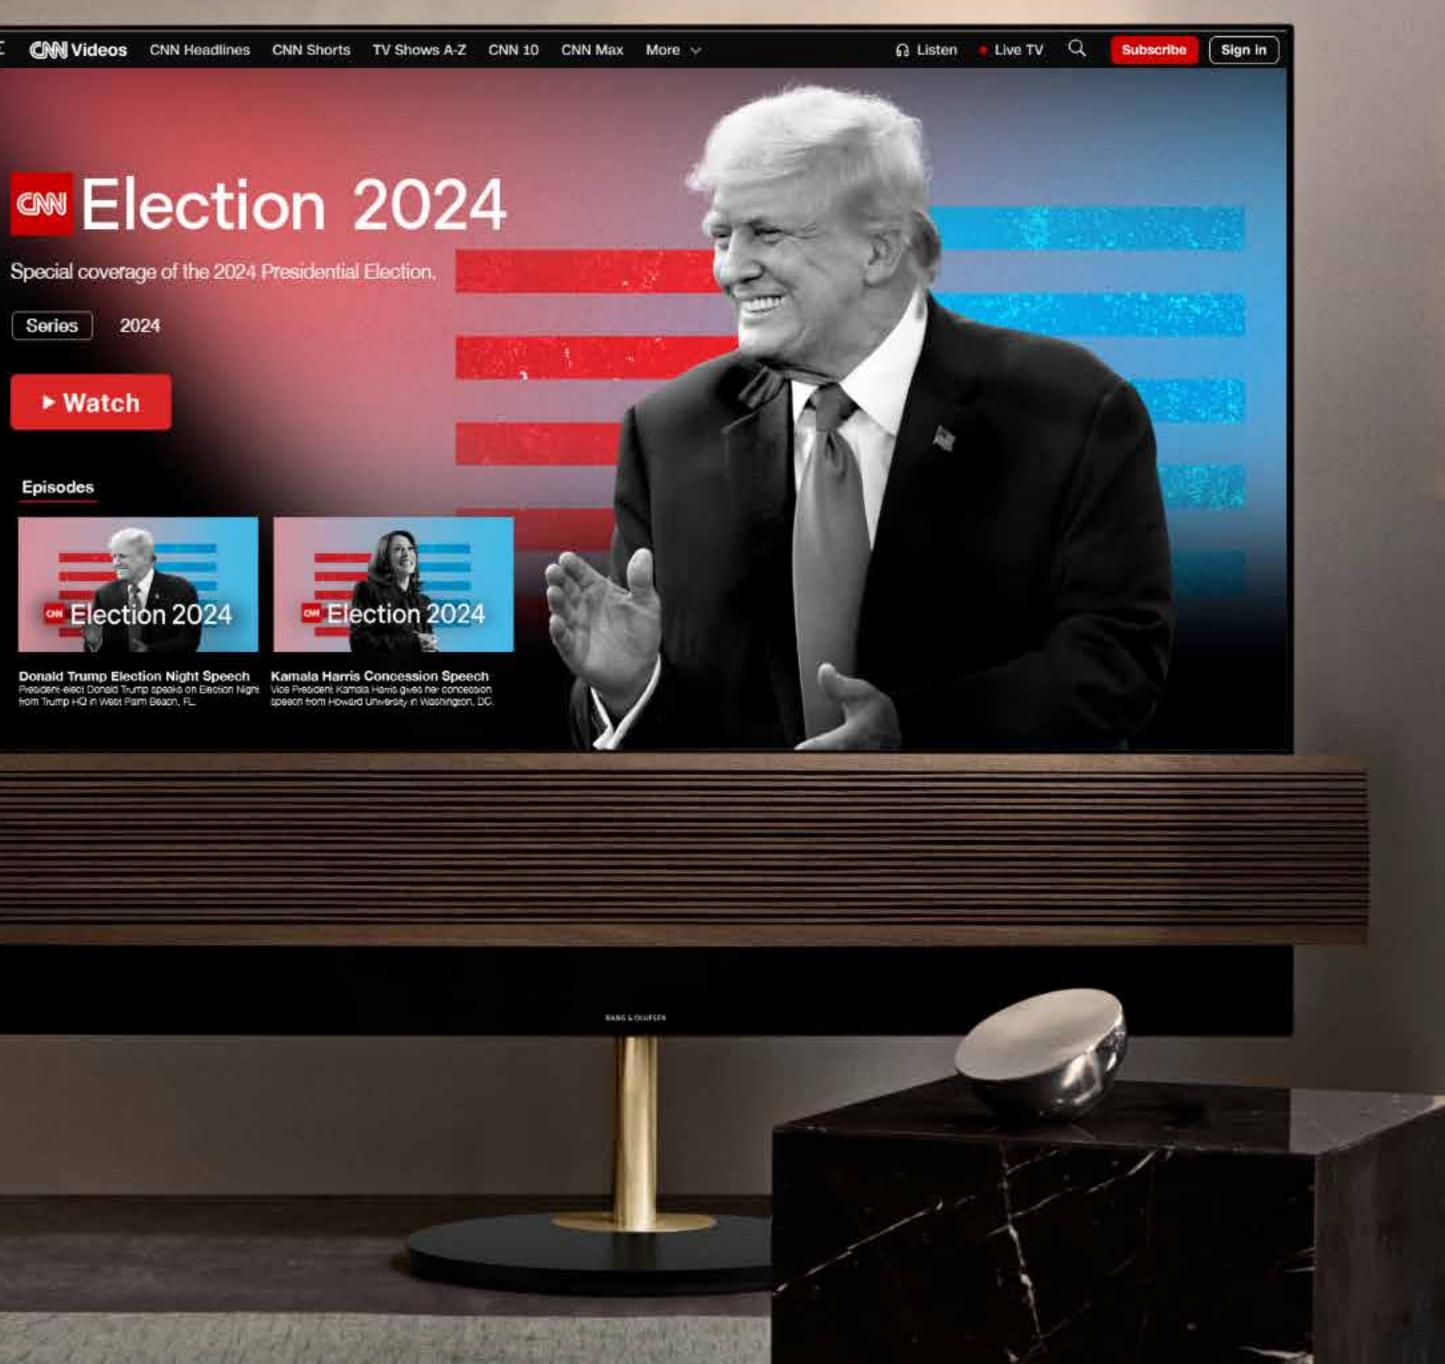

## reddot winner 2023

 $\rightarrow$  CNN ELECTION IN AMERICA 2024 CREATIVE VISUAL INTERFACE

 $\rightarrow$  CNN MAX ELECTION IN AMERICA 2024 CREATIVE VISUAL INTERFACE

# Election Day in America

\* \*

WWW . TTHUTUMENTARY . COM

Home

Series

Movies

HBO

**New & Notable** 